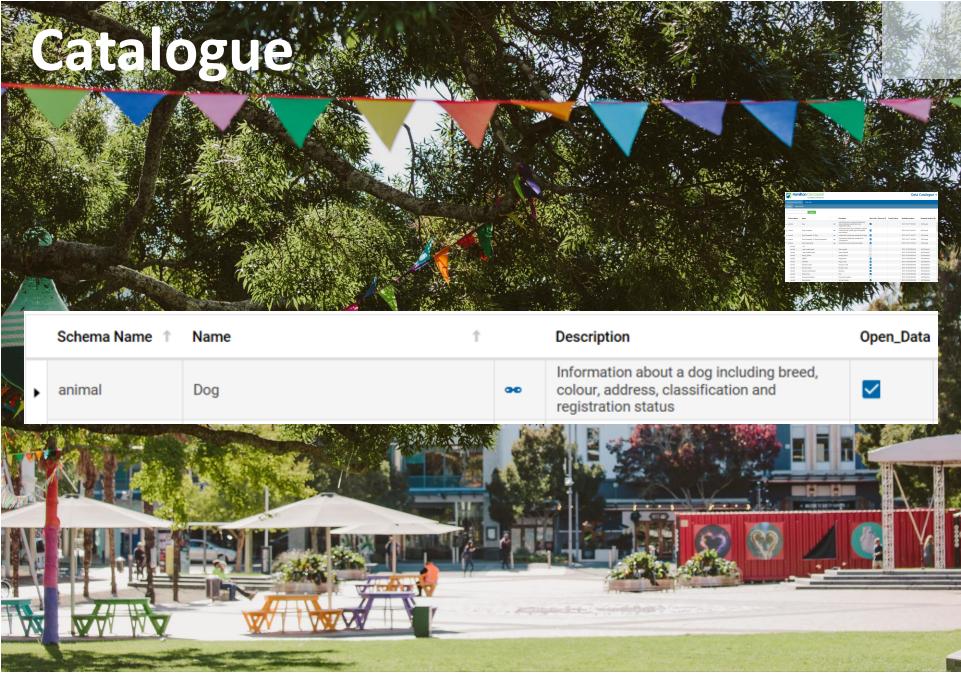

| Default_Fee                       |    | Fee                                                                                                    | <b>~</b>     |             |               | 2019-10-23T08:59:04 | HCC\StanfoS         |
|   | animal        | Document_Number                   |    | Document number                                                                                        |              |             |               | 2019-10-23T08:59:04 | HCC\StanfoS         |
|   | animal        | Dog_Number                        |    | Animal number                                                                                          | $\checkmark$ |             |               | 2019-10-23T08:59:04 | HCC\StanfoS         |

Data Catalogue -

#### Hamilton City Council







Hamilton City Council Te kaunihera o Kirikiriroa

#### davantî 🖊 **Stats** Tatauranga Aotearoa

#### **Open Data - Risk Assessment Checklist**

**Dataset Name** Animals

Hamilton aims to provide the best quality open data through modelling our data where necessary to transform it from raw system tables to its most usable form of consolidated and linked tables within a business-oriented data model.

Where raw system tables have been identified and subsequently modelled the relationship of Raw to Modelled tables is depicted below.

| Open Data Catalogue Item                          | Open Data Table                                           |
|---------------------------------------------------|-----------------------------------------------------------|
| 494 - Animals CompanionAnima