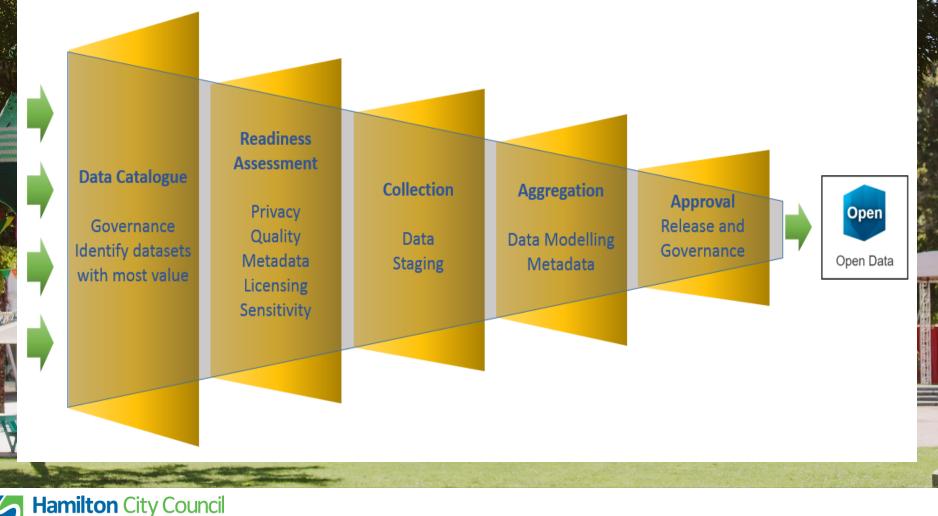

#### **Open Data - Risk Assessment Checklist**

**Dataset Name** Animals

Hamilton aims to provide the best quality open data through modelling our data where necessary to transform it from raw system tables to its most usable form of consolidated and linked tables within a business-oriented data model.

The following risk assessment has been undertaken based on the new modelled tables along with contextual descriptions and the agreed open data status of each table and column within the model that can be reviewed via the HCC Metadata Portal