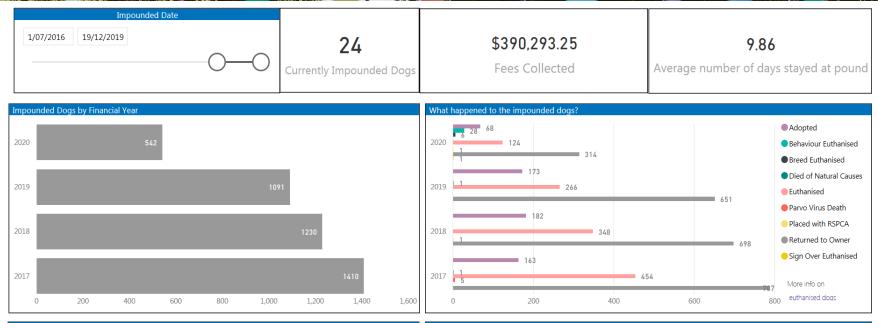

y Council

Te kaunihera o Kirikiriroa

**T**ags

#### 17 datasets found for "Dog, Hamilton"

#### Dog

Waikato Data

Information about a dog including breed, colour, address, classification and registration status Column\_InfoDog\_Number, int : Animal record numberDog\_Name, char : Dogs...

HTML ESTI REST GeoJSON CSV

Dog Complaint To Dog Waikato Data

information linking dog complaints to dogs. Column\_InfoDog\_Complaint\_Account, char : ?? CRM numberDog\_Number, int : Animal number Relationship This table reference...

HTML Esri REST GeoJSON CSV

#### Dog Impounding

Waikato Data

Infortmation about dog impoundings Column\_InfoImpounded\_Date, datetime : Date impoundedBREED, varchar : Dogs breedSEX, varchar : Dogs sexCOLOUR, varchar : Dogs...

HTML ESTI REST GeoJSON CSV

## Our Stories





Hamilton City Council Te kaunihera o Kirikiriroa







-

| Features                                      |                                         |                     |                                          |                                          |                                 |                         |                                  |                             |                                |                                         |                 |
|-----------------------------------------------|-----------------------------------------|---------------------|------------------------------------------|------------------------------------------|---------------------------------|-------------------------|----------------------------------|-------------------------