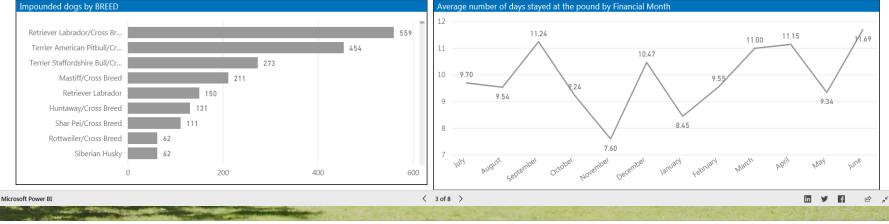

Council

Te kaunihera o Kirikiriroa

**T**ags

#### 17 datasets found for "Dog, Hamilton"

#### Dog

Waikato Data

Information about a dog including breed, colour, address, classification and registration status Column\_InfoDog\_Number, int : Animal record numberDog\_Name, char : Dogs...

HTML ESTI REST GeoJSON CSV

Dog Complaint To Dog Waikato Data

information linking dog complaints to dogs. Column\_InfoDog\_Complaint\_Account, char : ?? CRM numberDog\_Number, int : Animal number Relationship This table reference...

HTML Esri REST GeoJSON CSV

#### Dog Impounding

Waikato Data

Infortmation about dog impoundings Column\_InfoImpounded\_Date, datetime : Date impoundedBREED, varchar : Dogs breedSEX, varchar : Dogs sexCOLOUR, varchar : Dogs...

HTML ESTI REST GeoJSON CSV

## Our Stories





Hamilton City Council Te kaunihera o Kirikiriroa







-

| Features                                      |                                         |                     |                                          |                                          |                                 |                         |                                  |                             |                                |                                         |                 |
|-----------------------------------------------|-----------------------------------------|---------------------|------------------------------------------|------------------------------------------|---------------------------------|-------------------------|----------------------------------|---------------------------