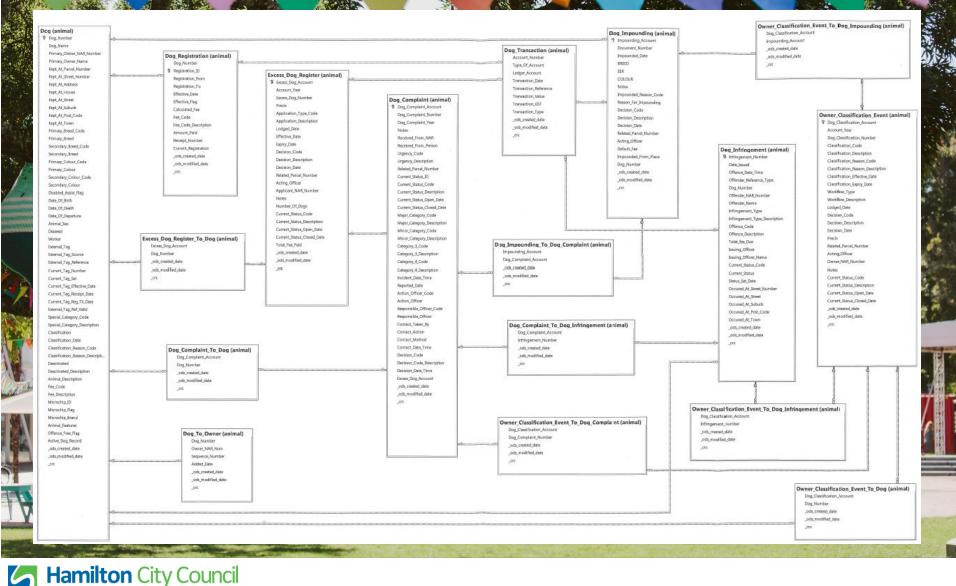

Where raw system tables have been identified and subsequently modelled the relationship of Raw to Modelled tables is depicted below.

| Open Data Catalogue Item                          | Open Data Table                                           |
|---------------------------------------------------|-----------------------------------------------------------|
| 494 - Animals CompanionAnimals                    | 634 - Dog                                                 |
|                                                   | 635 - <u>Dog_Complaint</u>                                |
|                                                   | 636 - <u>Dog_Complaint_To_Dog</u>                         |
|                                                   | 637 - <u>Dog Complaint To Dog Infringement</u>            |
|                                                   | 638 - <u>Dog Infringement</u>                             |
|                                                   | 639 - <u>Dog_Registration</u>                             |
|                                                   | 640 - <u>Dog</u> Transaction                              |
| 495 - <u>Animals_AnimalClassificationRegister</u> | 629 - <u>Owner Classification Event</u>                   |
|                                                   | 630 - <u>Owner Classification Event To Dog</u>            |
|                                                   | 631 - <u>Owner Classification Event To Dog Complaint</u>  |
|                                                   | 632 - <u>Owner Classification Event To Dog Impounding</u> |
|                                                   | 633 - Owner Classification Event To Dog Infringement      |
| 497 - <u>Animals_ExcessDogPermitRegister</u>      | 626 - <u>Excess Dog Register</u>                          |
|                                                   | 628 - Excess Dog Register To Dog                          |
| 447 - <u>Animals_KennelsRegister</u>              | 625 - <u>Dog Impounding</u>                               |
|                                                   | 627 - Dog Impounding To Dog Complaint                     |

The following risk assessment has been undertaken based on the new modelled tables along with contextual descriptions and the agreed open data status of each table and column within the model that can be reviewed via the HCC Metadata Portal