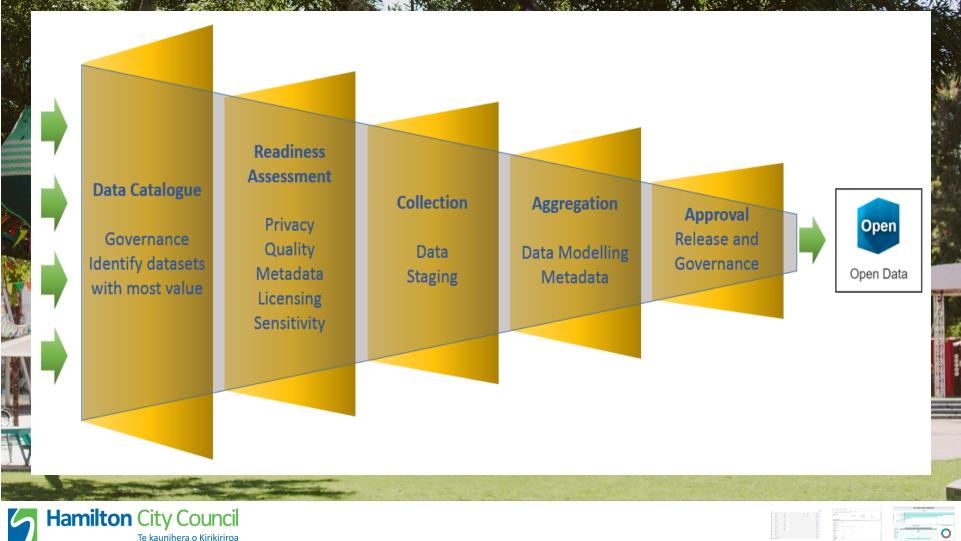

Data Catalogue -

#### **Open Data - Risk Assessment Checklist**

**Dataset Name** Animals

Hamilton aims to provide the best quality open data through modelling our data where necessary to transform it from raw system tables to its most usable form of consolidated and linked tables within a business-oriented data model.

Where raw system tables have been identified and subsequently modelled the relationship of Raw to Modelled tables is depicted below.

| Open Data Catalogue Item                          | Open Data Table                                           |
|---------------------------------------------------|-----------------------------------------------------------|
| 494 - Animals CompanionAnimals                    | 634 - Dog                                                 |
|                                                   | 635 - <u>Dog_Complaint</u>                                |
|                                                   | 636 - <u>Dog_Complaint_To_Dog</u>                         |
|                                                   | 637 - <u>Dog Complaint To Dog Infringement</u>            |
|                                                   | 638 - <u>Dog Infringement</u>                             |
|                                                   | 639 - <u>Dog_Registration</u>                             |
|                                                   | 640 - <u>Dog</u> Transaction                              |
| 495 - <u>Animals_AnimalClassificationRegister</u> | 629 - <u>Owner Classification Event</u>                   |
|                                                   | 630 - <u>Owner Classification Event To Dog</u>            |
|                                                   | 631 - <u>Owner Classification Event To Dog Complaint</u>  |
|                                                   | 632 - <u>Owner Classification Event To Dog Impounding</u> |
|                                                   | 633 - Owner Classification Event To Dog Infringement      |
| 497 - <u>Animals_ExcessDogPermitRegister</u>      | 626 - <u>Excess Dog Register</u>                          |
|                                                   | 628 - Excess Dog Register To Dog                          |
| 447 - <u>Animals_KennelsRegister</u>              | 625 - <u>Dog Impounding</u>                               |
|                                                   | 627 - Dog Impounding To Dog Complaint                     |

The following risk assessment has been undertaken based on the new modelled tables along with contextual descriptions and the agreed open data status of each table and column within the model that can be reviewed via the HCC Metadata Portal